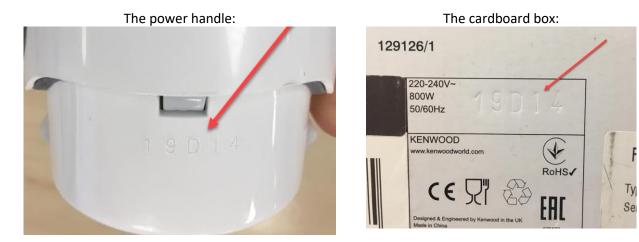

Identification: The affected date codes are 19D17 – 19J28. The date codes can be found on:

**Solution:** If reported, the Metal Wand (KW712960) or Chopper Lid (KW712996) must be replaced. Metal Wand and Chopper lid spare parts held in stock are correct. The finished goods manufactured after date code **19550** are good.