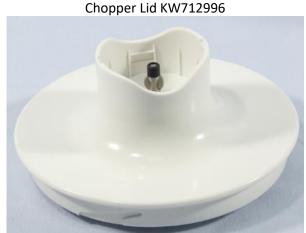

HDP3 & HDP4 loose fitment Date: 11.02.2020

**Description:** There were reports from the field the HDP3/HDP4 metal wand and chopper lid may de-latch when assembled to power unit.

**Root cause:** Due to the moulding process not being controlled the metal wand and chopper lid may be out of tolerance.

Identification: The affected date codes are 19D17 – 19J28. The date codes can be found on:

**Solution:** If reported, the Metal Wand (KW712960) or Chopper Lid (KW712996) must be replaced. Metal Wand and Chopper lid spare parts held in stock are correct. The finished goods manufactured after date code **19550** are good.