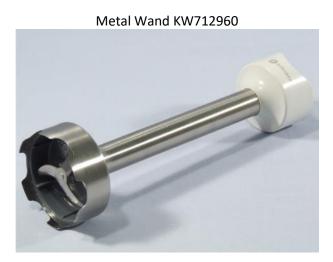

HDP3 & HDP4 loose fitment Date: 11.02.2020

**Description:** There were reports from the field the HDP3/HDP4 metal wand and chopper lid may de-latch when assembled to power unit.

**Root cause:** Due to the moulding process not being controlled the metal wand and chopper lid may be out of tolerance.

Identification: The affected date codes are 19D17 – 19J28. The date codes can be found on:

**Solution:** If reported, the Metal Wand (KW712960) or Chopper Lid (KW712996) must be replaced. Metal Wand and Chopper lid spare parts held in stock are correct. The finished goods manufactured after date code **19550** are good.