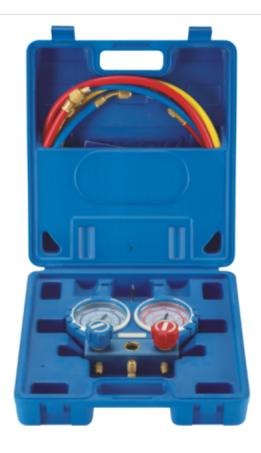

## Manifold gauge VMG-2-R410A-02

| Refrigerants scale | R410A / R407C / R22 / R134a |
|--------------------|-----------------------------|
| Gauge diameter     | Ø80 mm                      |
| Pressure scale: LP | -1 ÷ 38 bar                 |
| Pressure scale: HP | 0 ÷ 55 bar                  |
| Hose: red, blue    | 1/4"-5/16"                  |
| Hose: yellow       | 1/4"-1/4"                   |
| Adapters           | 2 x 5/16"-1/4"              |
| Length of hoses    | 150 cm                      |
| Package            | Blow case                   |

## Manifold gauge VMG-2-R410A-02

Manifold gauge VMG-2-R410A-02 designed for refrigeration systems and air conditioning.

## The main features:

- precision grade of gauge 1.6
- casing protects against damage
- metal construction increasing strength